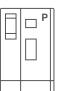

### Exiting our Parking Lot - Paying at the Parking Lot Exit

To pay at an exit column, insert your parking ticket into the ticket slot located on the middle left of the exit column.

The display will show your parking duration along with how much you owe for parking.

The barrier gate arm will lift and you may leave the parking facility

Insert your credit card into the ticket slot with the black magnetic stripe facing down or tap your credit card on the black credit card reader located at the top right of the exit column.

When you pull up to the exit column and barrier gate arm, insert your parking ticket you received from the pay station and insert it into the yellow ticket slot located on the middle left of the exit column.