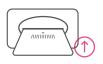

#### **Entering our Parking Lot**

Once you are ready to leave your destination, you have the option to pay at a pay station or the parking lots exit gate.

Obtain and keep the ticket that is dispensed. You will need it to pay for parking on your way out of the parking facility