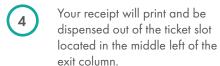

### Exiting our Parking Lot - Paying at the Parking Lot Exit

To pay at an exit column, insert your parking ticket into the ticket slot located on the middle left of the exit column.

The display will show your parking duration along with how much you owe for parking.