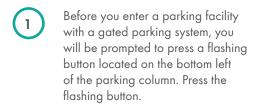

#### **Entering our Parking Lot**

Once you are ready to leave your destination, you have the option to pay at a pay station or the parking lots exit gate.

Obtain and keep the ticket that is dispensed. You will need it to pay for parking on your way out of the parking facility