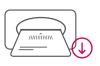

When you pull up to the exit column and barrier gate arm, insert your parking ticket you received from the pay station and insert it into the yellow ticket slot located on the middle left of the exit column.

The barrier gate arm will lift and you may leave the parking facility