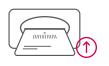

The barrier gate arm will lift and you may leave the parking facility

Insert your credit card into the ticket slot with the black magnetic stripe facing down or tap your credit card on the black credit card reader located at the top right of the exit column.

The barrier gate arm will lift and you may leave the parking facility