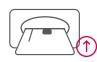

### Exiting our Parking Lot - Paying at the Parking Lot Exit

To pay at an exit column, insert your parking ticket into the ticket slot located on the middle left of the exit column.

The display will show your parking duration along with how much you owe for parking.

The barrier gate arm will lift and you may leave the parking facility

Insert your credit card into the ticket slot with the black magnetic stripe facing down or tap your credit card on the black credit card reader located at the top right of the exit column.