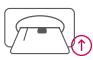

When you pull up to the exit column and barrier gate arm, insert your parking ticket you received from the pay station and insert it into the yellow ticket slot located on the middle left of the exit column.

The barrier gate arm will lift and you may leave the parking facility