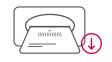

#### **Entering our Parking Lot**

Once you are ready to leave your destination, you have the option to pay at a pay station or the parking lots exit gate.

Obtain and keep the ticket that is dispensed. You will need it to pay for parking on your way out of the parking facility