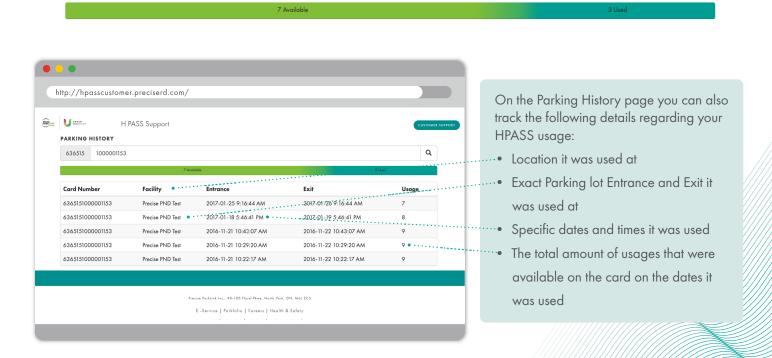

## STEP 3

The green bar will indicate how many more days you have available for use, and the teal bar will indicate how usages have already been consumed.

Love Where You Park