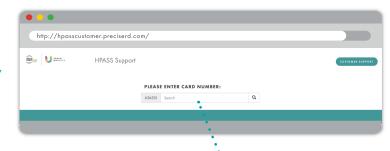

### STEP ]

Visit: http://hpasscustomer.preciserd.com/

# STEP 2

Enter the last 10 digits of your HPASS card into the search bar. (These digits are located on the back of your HPASS card).

Press "Search". Q