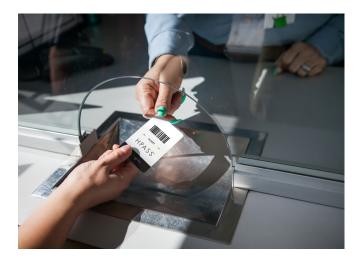

# <u>STEP</u> 2

The onsite parking staff will complete your **5-**, **10-** or **30-day HPASS™** purchase and activate your card.

HPASS<sup>™</sup> Self-Serve Registration