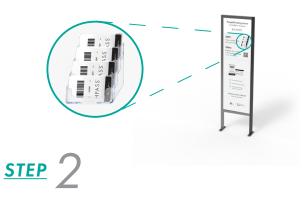

## <u>STEP</u>

Take an HPASS™ card.

Scan the QR Code.

Input payment and activate.

• Enter and exit parking lot with HPASS<sup>™</sup> card.