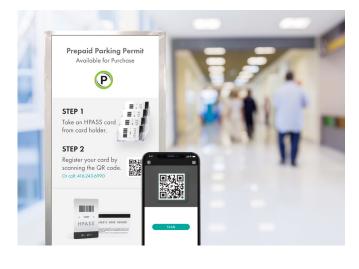

## <u>STEP</u>

Take an HPASS™ card.

Scan the QR Code.

Input payment and activate.

• Enter and exit parking lot with HPASS<sup>™</sup> card.